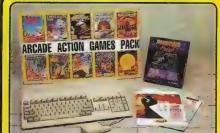

GREA

The TenStar Games Pack is THE software compendium for Atari ST owners, featuring ten top titles with a variety of different types of games for you to enjoy. Each title is packaged in its own plastic case, with a colour sleeve and full instructions. The TenStar Games Pack is FREE! when you buy your ST from Silica Systems.